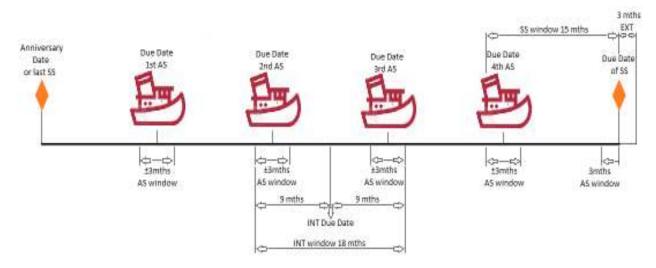

# Special Survey Interval, Drydock, Tailshaft survey.

Tel: 1 (832) 451 0185, 1 (713) 204 6380

E-Mail: cbozenovici@vcmaritime.com

Intermediate Drydocking must be carried out within Intermediate Survey window.